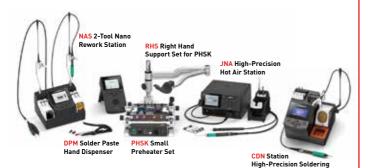

HEATING SYSTEM JBC provides the Most Efficient Soldering System which leads to quality improvement & an efficiency increase.



HEAT MANAGEMENT Thanks to both Sleep & Hibernation Modes, tip life increase exponentially.



INCREASE PRODUCTIVITY Use Quick Cartridge Extractor to change quickly & safely without switching the station off.

## High Precision NANO REWORK SOLUTIONS



## High Power RMSD COMPLETE REWORK STATION





SMD Rework System The ideal solution for your entire rework tasks. Includes Hot Air Station, Preheater with PCB Support, and Rework Arm.



JBC Preheater Range For rework on multi-layered PCBAs and/or large ground planes in order to avoid thermal shock and facilitate soldering as well as desoldering processes.



ADJUSTABLE TWEEZERS RANGE Provide the highest precision when soldering or reworking SMD components.