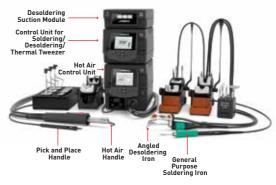

HEATING SYSTEM JBC provides the Most Efficient Soldering System which leads to quality improvement & an efficiency increase.

HEAT MANAGEMENT Thanks to both Sleep & Hibernation Modes, tip life increase exponentially.

INCREASE PRODUCTIVITY Use Quick Cartridge Extractor to change quickly & safely without switching the station off.