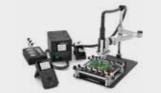

## High Power RMSD COMPLETE REWORK STATION

SMD Rework System The ideal solution for your entire rework tasks. Includes Hot Air Station, Preheater with PCB Support, and Rework Arm.

JBC Preheater Range For rework on multi-layered PCBAs and/or large ground planes in order to avoid thermal shock and facilitate soldering as well as desoldering processes.