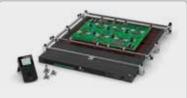

## High Power RMSD COMPLETE REWORK STATION

SMD Rework System The ideal solution for your entire rework tasks. Includes Hot Air Station, Preheater with PCB Support, and Rework Arm.

JBC Preheater Range For rework on multi-layered PCBAs and/or large ground planes in order to avoid thermal shock and facilitate soldering as well as desoldering processes.